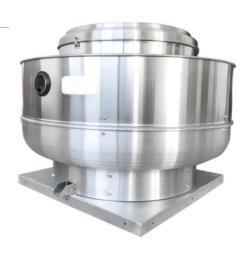

## **Description and Applications**

For general clean air applications, restaurant grease, cooking, and smoke control. Specifically designed to discharge air directly outside the equipment mounting surface.

The equipment cover can be manually opened for regular maintenance.

Air discharges directly upwards away from the roof surface in roof models, or outward in wall