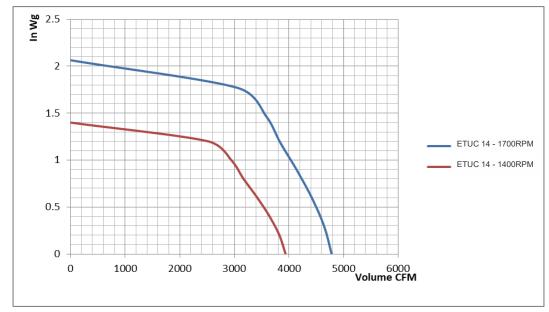

## **Specifications**

| Model       | Power | AC Motor 1Ø | AC Motor 1Ø | Fan Speed                 | Impeller Dia |
|-------------|-------|-------------|-------------|---------------------------|--------------|
| Up Blast 14 | 1.0HP | 220V/60Hz   | 220V/60Hz   | 1400RPM<br>(Belt Drive)   | - 16inch     |
|             | 1.0HP |             | 380V/60Hz   |                           |              |
|             | 1.5HP | 220V/60Hz   | 220V/60Hz   | 1720RPM<br>(Direct Drive) |              |
|             | 1.5HP |             | 380V/60Hz   |                           |              |