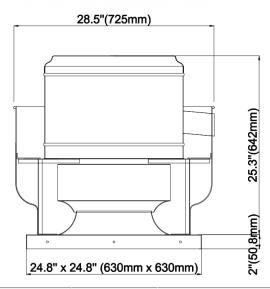

## **Specifications**

| Model       | Power | AC Motor 1Ø | AC Motor 1Ø | Fan Speed                 | Impeller Dia |
|-------------|-------|-------------|-------------|---------------------------|--------------|
| Up Blast 14 | 1.0HP | 220V/60Hz   | 220V/60Hz   | 1400RPM<br>(Belt Drive)   | - 16inch     |
|             | 1.0HP |             | 380V/60Hz   |                           |              |
|             | 1.5HP | 220V/60Hz   | 220V/60Hz   | 1720RPM<br>(Direct Drive) |              |
|             | 1.5HP |             | 380V/60Hz   |                           |              |