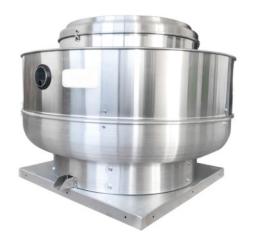

## **Description and Applications**

For general clean air applications, restaurant grease, cooking, and smoke control. Specifically designed to discharge air directly outside the equipment mounting surface. The equipment cover can be manually opened for regular maintenance. Air discharges directly upwards away from the roof surface in roof models, or outward in wall models.