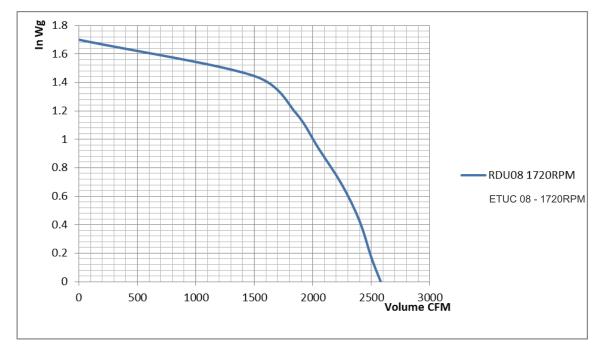

## **Specifications**

| Model       | Power | AC Motor 1Ø | AC Motor 3Ø | Fan Speed | Impeller Dia |
|-------------|-------|-------------|-------------|-----------|--------------|
| Up Blast 08 | 0.5HP | 220V/60Hz   | 220V/60Hz   | 1720RPM   | 12.5inch     |
|             | 0.5HP |             | 380V/60Hz   |           |              |