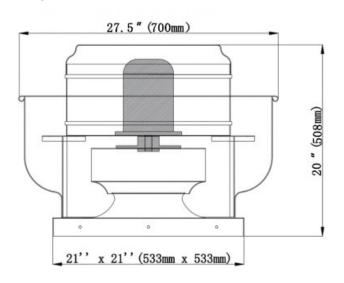

## **Specifications**

| Model       | Power | AC Motor 1Ø | AC Motor 3Ø | Fan Speed | Impeller Dia |
|-------------|-------|-------------|-------------|-----------|--------------|
| Up Blast 08 | 0.5HP | 220V/60Hz   | 220V/60Hz   | 1720RPM   | 12.5inch     |
|             | 0.5HP |             | 380V/60Hz   |           |              |