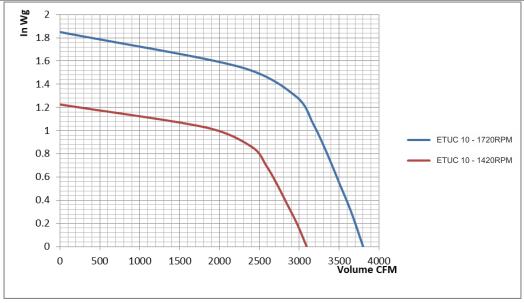

## **Specifications**

| Model       | Power  | AC Motor 1Ø | AC Motor 1Ø | Fan Speed                 | Impeller Dia |
|-------------|--------|-------------|-------------|---------------------------|--------------|
| Up Blast 10 | 0.75HP | 220V/60Hz   | 220V/60Hz   | 1400RPM<br>(Belt Drive)   | 14inch       |
|             | 0.75HP |             | 380V/60Hz   |                           |              |
|             | 1.0HP  | 220V/60Hz   | 220V/60Hz   | 1720RPM<br>(Direct Drive) |              |
|             | 1.0HP  |             | 380V/60Hz   |                           |              |