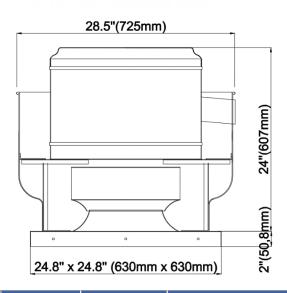

## **Specifications**

| Model       | Power  | AC Motor 1Ø | AC Motor 1Ø | Fan Speed                 | Impeller Dia |
|-------------|--------|-------------|-------------|---------------------------|--------------|
| Up Blast 10 | 0.75HP | 220V/60Hz   | 220V/60Hz   | 1400RPM<br>(Belt Drive)   | 14inch       |
|             | 0.75HP |             | 380V/60Hz   |                           |              |
|             | 1.0HP  | 220V/60Hz   | 220V/60Hz   | 1720RPM<br>(Direct Drive) |              |
|             | 1.0HP  |             | 380V/60Hz   |                           |              |